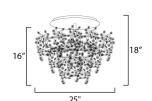

## **MEASUREMENTS**

DIMENSION : 25" L x 25" W x 16" H

MAX OAH : 19" OAH HANGING WEIGHT : 13.64 lb