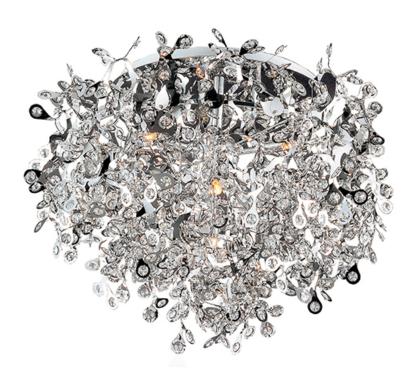

## PRODUCT DESCRIPTION

The Comet collection's Polished Chrome and thousands of Beveled Glass Crystals creates countless reflective surfaces that delicately and boldly illuminate with its xenon light source.

#### **FINISHES OPTION**

Polished Chrome (PC)

### GLASS

Beveled Crystal BC

### MATERIAL

Stainless Steel, Crystal